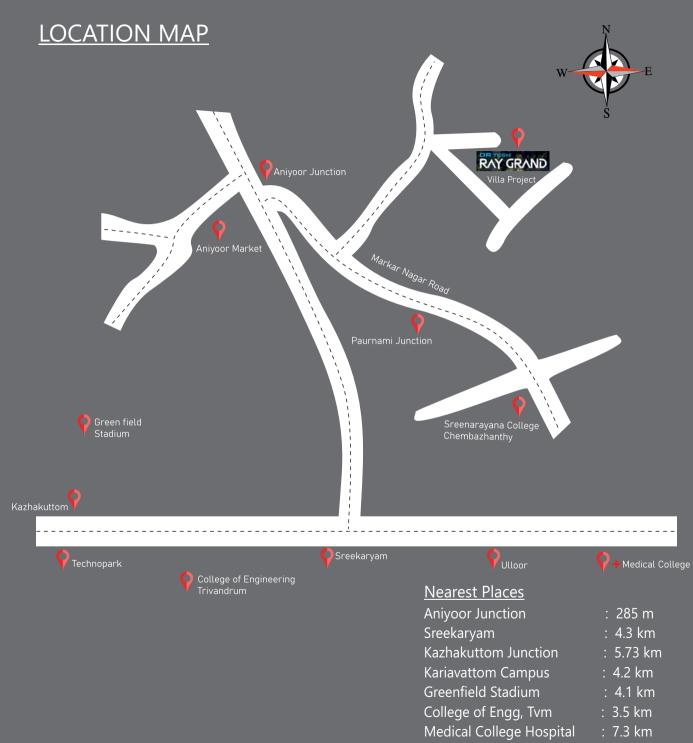

### An ISO 9001-2015 certified builder



# RAY GRAND

**Q**ANIYOOR - SREEKARYAM

www.drtechhomes.com

# HAPPINESS OVERLOADED

The real desire of every man is to own a beautiful home. To fulfil your ambitions, DR Tech delivers the "Ray Grand" Villa Project. For the confidence you place in us, each home is furnished to the best standard at a competitive price. We think that living in a luxury home designed by a skilled architect can improve your life.





Thampanoor Railway Station: 13 km



# SITE LAYOUT







Plot 1







#### Plot 01 - Ground floor KW3 ٧ D2 W/AREA -TOILET KW2 D3 200x130 310x180 FRIDGE MASTER W3 BEDROOM 2 400x310 **KITCHEN** KW3 310x250 D2 D2 -2-C.TOILET DINING 300x342 V D3 197x120 W3 Tread-25cm UP -Rise-15.8cm W3 WASH 4 V LIVING TOILET 440x445 210x120 D3 D2 W2 ΤV D2 W2 SITOUT BEDROOM 400x270 330x130

Area :1089 Sqft.



## Plot 01 - First floor





Area : 868 Sqft.



Plot 2







Area :1057 Sqft.







Area : 678 Sqft.



Plot 3







#### Plot 03 - Ground floor V KW3 D2 1 W/AREA TOILET -KW2 D3 200x130 310x180 1 MASTER FRIDGE BEDROOM W3 400x310 . KITCHEN KW3 310x250 • D2 D2 -C.TOILET DINING 300x342 V D3 197x120 W3 Tread-25cm IP \* Rise-15.8cm W3 1 WASH 1 ۷ TOILET LIVING 440x445 210x120 D3 D2 W2 ΤV D2 W2 SITOUT B