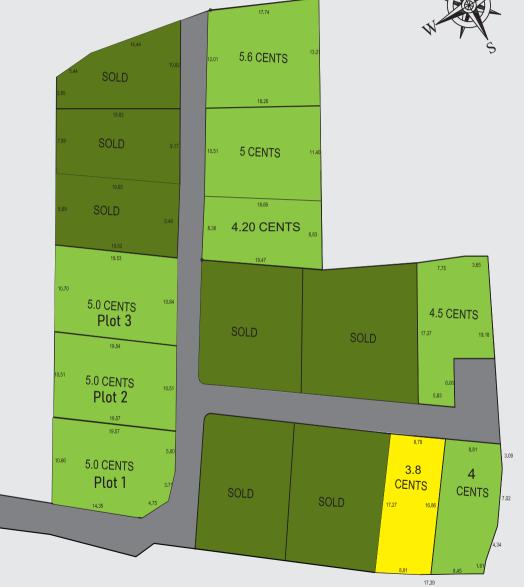

# SITE LAYOUT

Plot 1

Area :1089 Sqft.

## Plot 01 - First floor

Area : 868 Sqft.

Plot 2

Area :1057 Sqft.

Area : 678 Sqft.

Plot 3

Area :1042 Sqft.

Area : 810 Sqft.