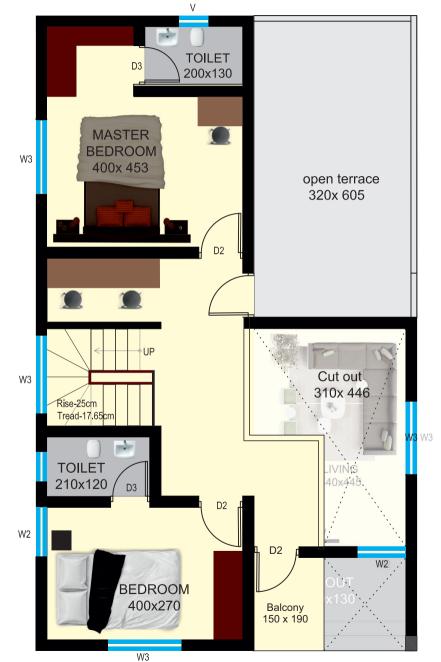

### Plot 03 - First floor V TOILET D3 200x130 MASTER BEDROOM 400x 453 W3 open terrace 320x 605 D2 UP W3 Rise-25cm Tread-17.65cm UPPER TOILET LIVING 210x120 D3 280x300 D2 W2 ΤV D2 W2 BEDROOM BALCONY 400x270 280x190 W3

Area : 810 Sqft.