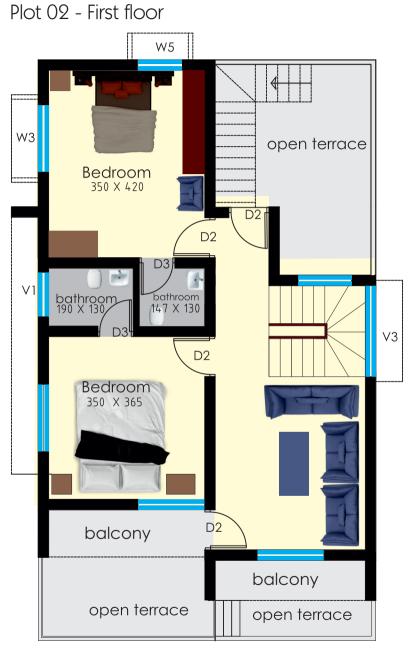

## Plot 01 - First floor

Area : 868 Sqft.

Plot 2

Area :1057 Sqft.

Area : 678 Sqft.

Plot 3