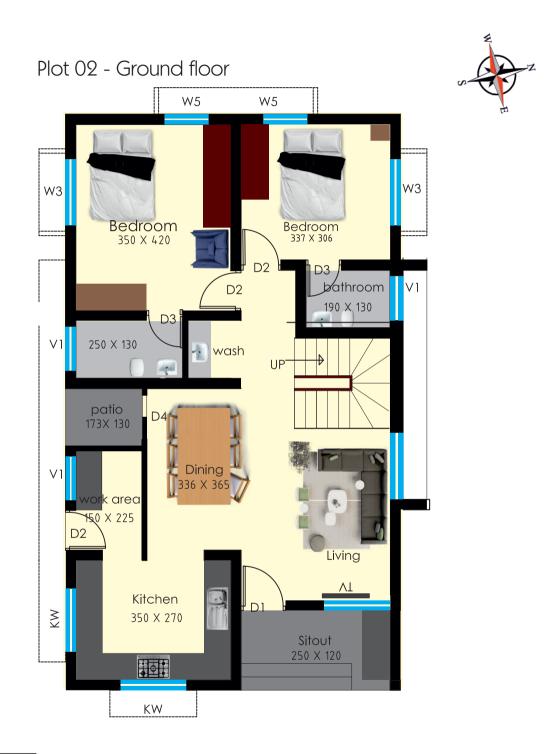

## Plot 01 - First floor

Area : 868 Sqft.

Plot 2

Area :1057 Sqft.

Area : 678 Sqft.

Plot 3